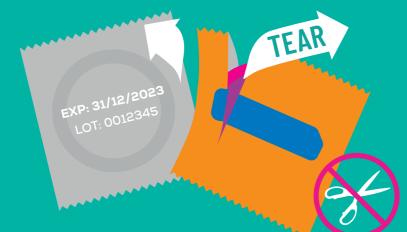

## HOW TO USE ACONDOM

ALWAYS READ THE **FULL INSTRUCTIONS** SUPPLIED WITH THE CONDOM BEFORE YOU START

SOUFERE

Check foil is not damaged & that the condom has not passed its **expiration date.** Carefully **tear open** & avoid damaging with fingernails.